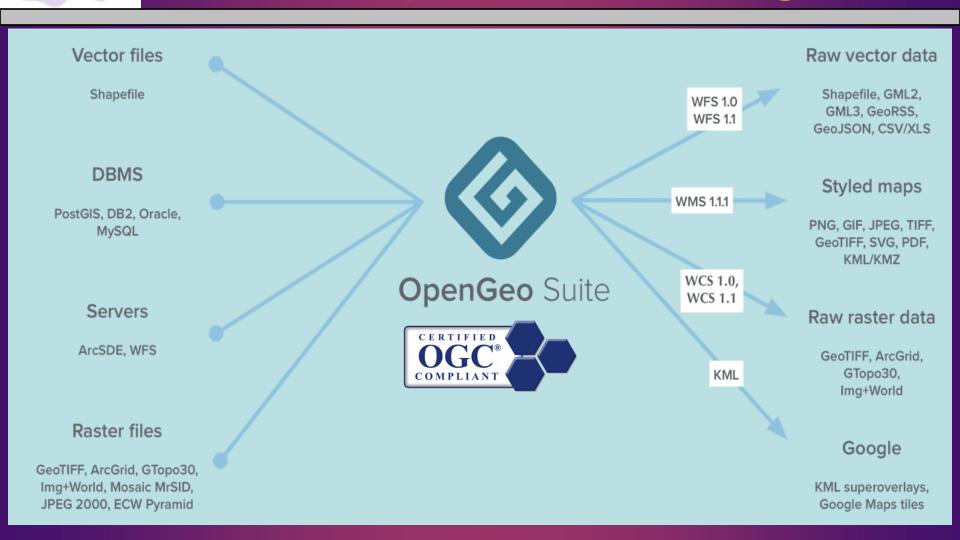

#### ArchivalWare™ GS Basics

Presentation and Exploitation Ul's

User Interfa Options

Multiple CMS GUI's

**GE Base map** 

Esri Base map

Remoteview

Powerful Search

#### **Advanced**

Multi-INT File Format Support

#### **GEOINT Formats**

NITF, GeoTIff, GeoPDF

Shapefiles

HRTe Level 3 Geo TIFF

DTED 1 & 2

**Multiple Classified Formats** 

#### **Non-GEOINT Formats**

TIFF, PNG, JPEG, PDF

MPEG-1, QuickTime, Flash

MS Office, Open Office Files

Audio & Video

HTML, XML

**PTFS-Proprietary** 