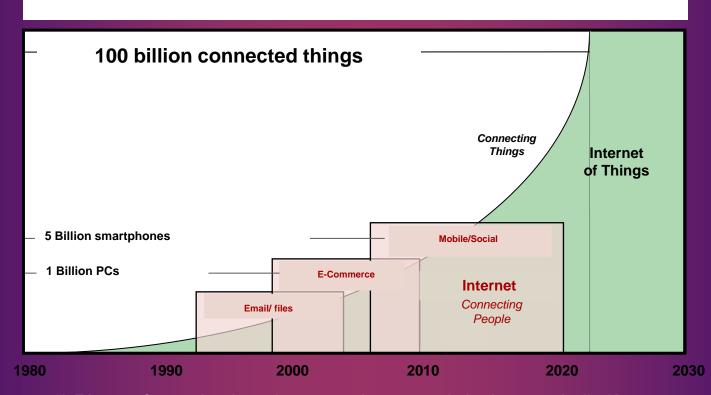

## CONTEXT... Locating Info in a Decision Space

- LTE- Chipsets in Category 0 to M is now a reality...
   Coltair
   Semiconductor
- Increase of 50 Billion Devices by 2020
  - from smart parking
  - connected utilities
  - connected homes
  - wearables
  - to cellular the FOUNDATION of M2M and the

## CONTEXT... Locating Info in a Decision Space ----- The IOT/IOE

#### Billions of Devices: What's The Killer App?

<sup>• &</sup>quot;95% of C-suite expect their company to be using IoT in 3 years time" – The Economist

ADVISORS