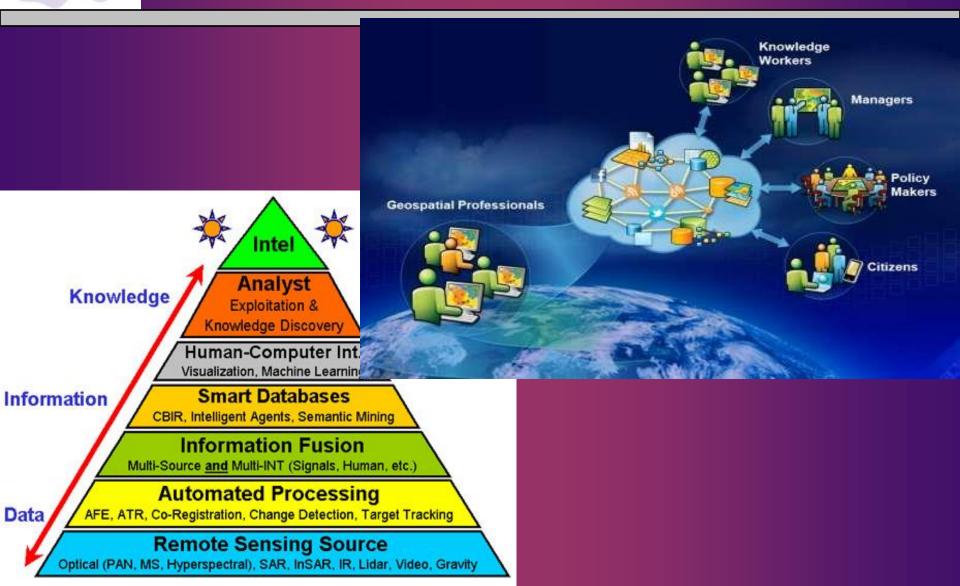

## CONTEXT... Locating Info in a Decision Space

- LTE- Chipsets in Category 0 to M is now a reality...
   Coltair
   Semiconductor
- Increase of 50 Billion Devices by 2020
  - from smart parking
  - connected utilities
  - connected homes
  - wearables
  - to cellular the FOUNDATION of M2M and the

## CONTEXT... Locating Info in a Decision Space ----- The IOT/IOE